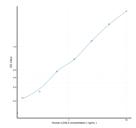

## **PRODUCT PROPERTIES**

Detection 0.156-10ng/mL Sensitivity 0.053ng/mL Detection 0.156-10ng/mL Limit

Assav Time 3 hrs

Storage The whole kit may be stored at -20°C for up to 12 months from receipt. An unopened kit may be stored in the fridge at 2-8°C for up to 6 Instruction months. Once opened store individual kit contents according to components table provided with the kit.