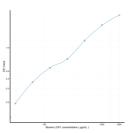

## Bovine LOX1 (Lectin Like Oxidized Low Density Lipoprotein Receptor 1) Sandwich ELISA Kit Ready-To-Use Kit (STJE0016765) STJE0016765

## **GENERAL INFORMATION**

Product Kits

Type Short This LOX1 Sandwich ELISA Kit, Ready-To-Use is an in-vitro enzyme-linked immunosorbent assay for the measurement of samples in boxine serum, plasma or other biological fluids.. Applications ELISA Reactivity Bovine

## **PRODUCT PROPERTIES**

## **TARGET INFORMATION**

Sample serum, plasma or other biological fluids. Types Gene Symbol Uniprot ID



This product is suitable for in-vitro studies under the RESEARCH USE ONLY [RUO] licence. This product must not be used as for diagnostic or other medical purposes. St John's Laboratory Ltd, Knowledge Dock Business Centre, University Way, London, E16 2RD | Tel: 0208 223 3081