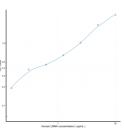

### **PRODUCT PROPERTIES**

| Detection   | 0.156-10ng/mL   |
|-------------|-----------------|
| Sensitivity | 0.054ng/mL      |
| Detection   | 0.156-10ng/mL   |
| Limit       |                 |
| Assay Time  | 3 hrs           |
| Storage     | The whole kit m |
| Instruction | months. Once o  |
| Note        | STRICTLY FOR    |
|             |                 |