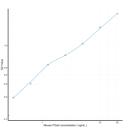

#### **PRODUCT PROPERTIES**

| Detection   | 0.312-20ng/mL   |
|-------------|-----------------|
| Sensitivity | 0.118ng/mL      |
| Detection   | 0.312-20ng/mL   |
| Limit       |                 |
| Assay Time  | 3 hrs           |
| Storage     | The whole kit m |
| Instruction | months. Once o  |
| Note        | STRICTLY FOR    |
|             |                 |