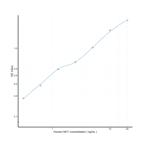

# Human HAT1 (Histone Acetyltransferase 1) Sandwich ELISA Kit Ready-To-Use Kit (STJE0015774) STJE0015774

## **GENERAL INFORMATION**

## Product Kits

Type Short This HAT1 Sandwich ELISA Kit, Ready-To-Use is an in-vitro enzyme-linked immunosorbent assay for the measurement of samples in Description human tissue homogenates or other biological fluids.. Applications ELISA Reactivity Human

#### **PRODUCT PROPERTIES**

## **TARGET INFORMATION**

| tissue homogenates or other biological fluids. |
|------------------------------------------------|
| HAT1                                           |
| HAT1_HUMAN                                     |
|                                                |



This product is suitable for in-vitro studies under the RESEARCH USE ONLY [RUO] licence. This product must not be used as for diagnostic or other medical purposes. St John's Laboratory Ltd, Knowledge Dock Business Centre, University Way, London, E16 2RD | Tel: 0208 223 3081