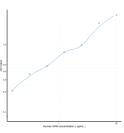

#### **PRODUCT PROPERTIES**

| Detection   | 0.156-10ng/mL   |
|-------------|-----------------|
| Sensitivity | 0.055ng/mL      |
| Detection   | 0.156-10ng/mL   |
| Limit       |                 |
| Assay Time  | 3 hrs           |
| Storage     | The whole kit m |
| Instruction | months. Once o  |
| Note        | STRICTLY FOR    |
|             |                 |