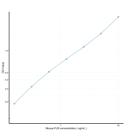

### **PRODUCT PROPERTIES**

| Detection   | 0.156-10ng/mL   |
|-------------|-----------------|
| Sensitivity | 0.042ng/mL      |
| Detection   | 0.156-10ng/mL   |
| Limit       |                 |
| Assay Time  | 3 hrs           |
| Storage     | The whole kit m |
| Instruction | months. Once o  |
| Note        | STRICTLY FOR    |
|             |                 |