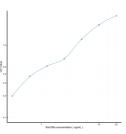

#### **PRODUCT PROPERTIES**

| Detection   | 0.312-20ng/mL   |
|-------------|-----------------|
| Sensitivity | 0.117ng/mL      |
| Detection   | 0.312-20ng/mL   |
| Limit       |                 |
| Assay Time  | 3 hrs           |
| Storage     | The whole kit m |
| Instruction | months. Once o  |
| Note        | STRICTLY FOR    |
|             |                 |