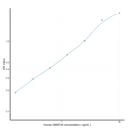

# Human DNMT3A (DNA Methyltransferase 3A) Sandwich ELISA Kit Ready-To-Use Kit (STJE0014861) STJE0014861

#### **GENERAL INFORMATION**

## Product Kits

Type
Short
This DNMT3A Sandwich ELISA Kit, Ready-To-Use is an in-vitro enzyme-linked immunosorbent assay for the measurement of samples in
buscription
human tissue homogenates, cell lysates or other biological fluids..
Applications
ELISA
Reactivity
Human

## **PRODUCT PROPERTIES**

## **TARGET INFORMATION**

 Sample
 tissue homogenates, cell lysates or other biological fluids.

 Types
 DNMT3A

 Symbol
 DNMT3A

 Uniprot ID
 DNM3A\_HUMAN



This product is suitable for in-vitro studies under the RESEARCH USE ONLY [RUO] licence. This product must not be used as for diagnostic or other medical purposes. St John's Laboratory Ltd, Knowledge Dock Business Centre, University Way, London, E16 2RD | Tel: 0208 223 3081