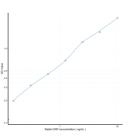

#### **PRODUCT PROPERTIES**

| Detection   | 0.156-10ng/mL   |
|-------------|-----------------|
| Sensitivity | 0.064ng/mL      |
| Detection   | 0.156-10ng/mL   |
| Limit       |                 |
| Assay Time  | 3 hrs           |
| Storage     | The whole kit m |
| Instruction | months. Once o  |
| Note        | STRICTLY FOR    |
|             |                 |