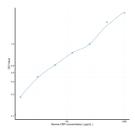

## **PRODUCT PROPERTIES**

 Detection
 15.6-1000pg/mL

 Sensitivity
 6.2pg/mL

 Detection
 15.6-1000pg/mL

 Limit
 15.6-1000pg/mL

Assay Time 3 hrs

Storage The whole kit may be stored at -20°C for up to 12 months from receipt. An unopened kit may be stored in the fridge at 2-8°C for up to 6