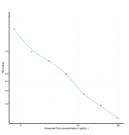

#### **PRODUCT PROPERTIES**

| Detection   | 7.81-500ng/m  |
|-------------|---------------|
| Sensitivity | 2.62ng/mL     |
| Detection   | 7.81-500ng/m  |
| Limit       |               |
| Assay Time  | 2.5 hrs       |
| Storage     | The whole kit |
| Instruction | months. Once  |
| Note        | STRICTLY FO   |
|             |               |