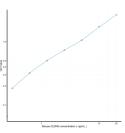

### **PRODUCT PROPERTIES**

| Detection   | 0.312-20ng/mL   |
|-------------|-----------------|
| Sensitivity | 0.127ng/mL      |
| Detection   | 0.312-20ng/mL   |
| Limit       |                 |
| Assay Time  | 3 hrs           |
| Storage     | The whole kit m |
| Instruction | months. Once o  |
| Note        | STRICTLY FOR    |
|             |                 |