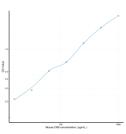

#### **PRODUCT PROPERTIES**

| Detection   | 15.6-1000pg/mL    |
|-------------|-------------------|
| Sensitivity | 6.9pg/mL          |
| Detection   | 15.6-1000pg/mL    |
| Limit       |                   |
| Assay Time  | 3 hrs             |
| Storage     | The whole kit may |
| Instruction | months. Once op   |
| Note        | STRICTLY FOR F    |
|             |                   |