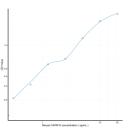

#### **PRODUCT PROPERTIES**

| Detection   | 0.312-20ng/mL   |
|-------------|-----------------|
| Sensitivity | 0.103ng/mL      |
| Detection   | 0.312-20ng/mL   |
| Limit       |                 |
| Assay Time  | 3 hrs           |
| Storage     | The whole kit m |
| Instruction | months. Once o  |
| Note        | STRICTLY FOR    |
|             |                 |