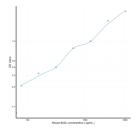

## **PRODUCT PROPERTIES**

Detection 78.1-5000pg/mL Sensitivity 36.37pg/mL Detection 78.1-5000pg/mL Limit

Assav Time 3 hrs

Storage The whole kit may be stored at -20°C for up to 12 months from receipt. An unopened kit may be stored in the fridge at 2-8°C for up to 6