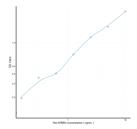

## **PRODUCT PROPERTIES**

Detection 0.156-10ng/mL Sensitivity 0.062ng/mL Detection 0.156-10ng/mL Limit

Assay Time 3 hrs

Storage The whole kit may be stored at -20°C for up to 12 months from receipt. An unopened kit may be stored in the fridge at 2-8°C for up to 6