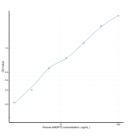

#### **PRODUCT PROPERTIES**

| Detection   | 1.56-100ng/ml   |
|-------------|-----------------|
| Sensitivity | 0.54ng/mL       |
| Detection   | 1.56-100ng/mL   |
| Limit       |                 |
| Assay Time  | 3 hrs           |
| Storage     | The whole kit n |
| Instruction | months. Once    |
| Note        | STRICTLY FOR    |
|             |                 |