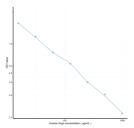

## **PRODUCT PROPERTIES**

Detection 15.6-1000pg/mL Sensitivity 4.31pg/mL Detection 15.6-1000pg/mL Limit Assay Time 2.5 hrs

Storage The whole kit may be stored at-20°C for up to 12 months from receipt. An unopened kit may be stored in the fridge at 2-8°C for up to 6