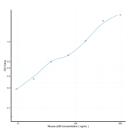

#### **PRODUCT PROPERTIES**

| Detection   | 9.37-600ng/mL   |
|-------------|-----------------|
| Sensitivity | 3.7ng/mL        |
| Detection   | 9.37-600ng/mL   |
| Limit       |                 |
| Assay Time  | 3 hrs           |
| Storage     | The whole kit m |
| Instruction | months. Once o  |
| Note        | STRICTLY FOR    |
|             |                 |