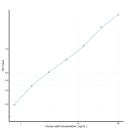

#### **PRODUCT PROPERTIES**

| Detection   | 0.781-50ng/mL   |
|-------------|-----------------|
| Sensitivity | 0.37ng/mL       |
| Detection   | 0.781-50ng/mL   |
| Limit       |                 |
| Assay Time  | 3 hrs           |
| Storage     | The whole kit m |
| Instruction | months. Once o  |
| Note        | STRICTLY FOR    |
|             |                 |