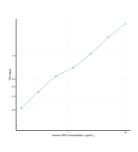

## Product Kits

 Type

 Short
 This XPD Sandwich ELISA Kit is an in-vitro enzyme-linked immunosorbent assay for the measurement of samples in human serum, plasma, tissue homogenates or other biological fluids..