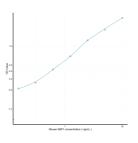

**PRODUCT PROPERTIES** 

| Detection<br>Sensitivity | 0.156-10ng/mL<br>0.061ng/mL                                                                                                         |
|--------------------------|-------------------------------------------------------------------------------------------------------------------------------------|
| Detection                | 0.156-10ng/mL                                                                                                                       |
| Limit                    |                                                                                                                                     |
| Assay Time               | 4.5 hrs                                                                                                                             |
|                          | Store the unopened kit in the fridge at 2-8°C for up to 6 months. Once opened store individual kit contents according to components |
| Instruction              | table provided with the kit.                                                                                                        |
| Note                     | STRICTLY FOR FURTHER SCIENTIFIC RESEARCH USE ONLY (RUO). MUST NOT TO BE USED IN DIAGNOSTIC OR THERAPEUTIC                           |
|                          | APPLICATIONS.                                                                                                                       |