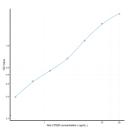

# **PRODUCT PROPERTIES**

| Detection<br>Sensitivity | 0.312-20ng/mL<br>0.108ng/mL                                                                                                         |
|--------------------------|-------------------------------------------------------------------------------------------------------------------------------------|
| Detection                | 0.312-20ng/mL                                                                                                                       |
| Limit                    |                                                                                                                                     |
| Assay Time               | 4.5 hrs                                                                                                                             |
|                          | Store the unopened kit in the fridge at 2-8°C for up to 6 months. Once opened store individual kit contents according to components |
| Instruction              | table provided with the kit.                                                                                                        |
| Note                     | STRICTLY FOR FURTHER SCIENTIFIC RESEARCH USE ONLY (RUO). MUST NOT TO BE USED IN DIAGNOSTIC OR THERAPEUTIC                           |
|                          | APPLICATIONS.                                                                                                                       |