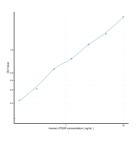

## **PRODUCT PROPERTIES**

| Detection<br>Sensitivity | 0.156-10ng/mL<br>0.053ng/mL                                                                                                         |
|--------------------------|-------------------------------------------------------------------------------------------------------------------------------------|
| Detection                | 0.156-10ng/mL                                                                                                                       |
| Limit                    |                                                                                                                                     |
| Assay Time               | 4.5 hrs                                                                                                                             |
| Storage                  | Store the unopened kit in the fridge at 2-8°C for up to 6 months. Once opened store individual kit contents according to components |
| Instruction              | table provided with the kit.                                                                                                        |
| Note                     | STRICTLY FOR FURTHER SCIENTIFIC RESEARCH USE ONLY (RUO). MUST NOT TO BE USED IN DIAGNOSTIC OR THERAPEUTIC                           |
|                          | APPLICATIONS.                                                                                                                       |