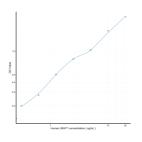

## **PRODUCT PROPERTIES**

| Detection<br>Sensitivity | 0.312-20ng/mL<br>0.127ng/mL                                                                                                         |
|--------------------------|-------------------------------------------------------------------------------------------------------------------------------------|
|                          | 0.312-20ng/mL                                                                                                                       |
| Limit                    |                                                                                                                                     |
| Assay Time               | 4.5 hrs                                                                                                                             |
|                          | Store the unopened kit in the fridge at 2-8°C for up to 6 months. Once opened store individual kit contents according to components |
| Instruction              | table provided with the kit.                                                                                                        |
| Note                     | STRICTLY FOR FURTHER SCIENTIFIC RESEARCH USE ONLY (RUO). MUST NOT TO BE USED IN DIAGNOSTIC OR THERAPEUTIC                           |
|                          | APPLICATIONS.                                                                                                                       |
|                          | APPLICATIONS.                                                                                                                       |