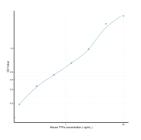

## **PRODUCT PROPERTIES**

| Detection<br>Sensitivity | 0.156-10ng/mL<br>0.055ng/mL                                                                                                         |
|--------------------------|-------------------------------------------------------------------------------------------------------------------------------------|
| Detection                | 0.156-10ng/mL                                                                                                                       |
| Limit                    |                                                                                                                                     |
| Assay Time               | 4.5 hrs                                                                                                                             |
|                          | Store the unopened kit in the fridge at 2-8°C for up to 6 months. Once opened store individual kit contents according to components |
| Instruction              | table provided with the kit.                                                                                                        |
| Note                     | STRICTLY FOR FURTHER SCIENTIFIC RESEARCH USE ONLY (RUO). MUST NOT TO BE USED IN DIAGNOSTIC OR THERAPEUTIC                           |
|                          | APPLICATIONS.                                                                                                                       |