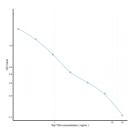

# **PRODUCT PROPERTIES**

Detection 0.234-15ng/mL Sensitivity 0.072ng/mL Detection Limit 0.234-15ng/mL Assay Time 4.5 hrs Storage Store the unope Instruction table provided \

Storage Store the unopened kit in the fridge at 2-8°C for up to 6 months. Once opened store individual kit contents according to components table provided with the kit.