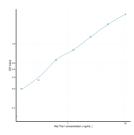

andwich ELISA Kit is an in-vitro enzyme-linked immunosorbent assay for the measurement of samples in rat tissue

**Description** homogenates, cell lysates or other biological fluids...

Applications ELISA Reactivity Rat

## **PRODUCT PROPERTIES**

 Detection
 0.156-10ng/mL

 Sensitivity
 0.055ng/mL

 Detection
 0.156-10ng/mL

 Limit
 4.5 hrs

Storage Store the unopened kit in the fridge at 2-8°C for up to 6 months. Once opened store individual kit contents according to components

**Instruction** table provided with the kit.

Note STRICTLY FOR FURTHER SCIENTIFIC RESEARCH USE ONLY (RUO). MUST NOT TO BE USED IN DIAGNOSTIC OR THERAPEUTIC

APPLICATIONS.

## **TARGET INFORMATION**

Sample tissue homogenates, cell lysates or other biological fluids.

Types
Gene Symbol Thy1
Uniprot ID THY1\_RAT



This product is suitable for in-vitro studies under the RESEARCH USE ONLY [RUO] licence. This product must not be used as for diagnostic or other medical purposes. St John's Laboratory Ltd, Knowledge Dock Business Centre, University Way, London, E16 2RD | Tel: 0208 223 3081