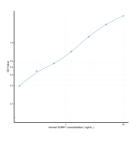

### **PRODUCT PROPERTIES**

| Detection<br>Sensitivity | 0.156-10ng/mL<br>0.064ng/mL                                                                                                         |
|--------------------------|-------------------------------------------------------------------------------------------------------------------------------------|
| Detection                | 0.156-10ng/mL                                                                                                                       |
| Limit                    |                                                                                                                                     |
| Assay Time               | 4.5 hrs                                                                                                                             |
| Storage                  | Store the unopened kit in the fridge at 2-8°C for up to 6 months. Once opened store individual kit contents according to components |
| Instruction              | table provided with the kit.                                                                                                        |
| Note                     | STRICTLY FOR FURTHER SCIENTIFIC RESEARCH USE ONLY (RUO). MUST NOT TO BE USED IN DIAGNOSTIC OR THERAPEUTIC                           |
|                          | APPLICATIONS.                                                                                                                       |
|                          |                                                                                                                                     |