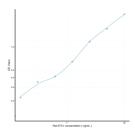

## **PRODUCT PROPERTIES**

 Detection
 0.156-10ng/mL

 Sensitivity
 0.055ng/mL

 Detection Limit
 0.156-10ng/mL

 Assay Time
 4.5 hrs

Storage Store the unopened kit in the fridge at 2-8°C for up to 6 months. Once opened store individual kit contents according to components