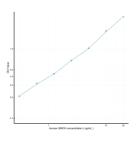

#### **PRODUCT PROPERTIES**

| Detection<br>Sensitivity | 0.312-20ng/mL<br>0.128ng/mL                                                                                                         |
|--------------------------|-------------------------------------------------------------------------------------------------------------------------------------|
| Detection                | 0.312-20ng/mL                                                                                                                       |
| Limit                    |                                                                                                                                     |
| Assay Time               | 4.5 hrs                                                                                                                             |
| Storage                  | Store the unopened kit in the fridge at 2-8°C for up to 6 months. Once opened store individual kit contents according to components |
| Instruction              | table provided with the kit.                                                                                                        |
| Note                     | STRICTLY FOR FURTHER SCIENTIFIC RESEARCH USE ONLY (RUO). MUST NOT TO BE USED IN DIAGNOSTIC OR THERAPEUTIC                           |
|                          | APPLICATIONS.                                                                                                                       |