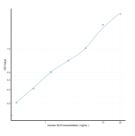

### **PRODUCT PROPERTIES**

Detection 0.312-20ng/mL Sensitivity 0.121ng/mL Detection 0.312-20ng/mL Limit Assay Time 4.5 hrs Storage Store the unopened kit in the fridge at 2-8°C for up to 6 months. Once opened store individual kit contents according to components Instruction table provided with the kit. Note STRICTLY FOR FURTHER SCIENTIFIC RESEARCH USE ONLY (RUO). MUST NOT TO BE USED IN DIAGNOSTIC OR THERAPEUTIC APPLICATIONS.