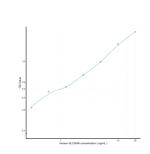

Human SLC30A6 (Solute Carrier Family 30, Member 6) Sandwich ELISA Kit Kit (STJE0012205) STJE0012205

## **GENERAL INFORMATION**

## Product Kits

 Type
 Short
 This SLC30A6 Sandwich ELISA Kit is an in-vitro enzyme-linked immunosorbent assay for the measurement of samples in human tissue

 Description
 homogenates, cell lysates or other biological fluids..

 Applications
 ELISA

 Reactivity
 Human

## **PRODUCT PROPERTIES**

## **TARGET INFORMATION**

Sample tissue homogenates, cell lysates or other biological fluids. Types Gene Symbol SLC30A6 Uniprot ID ZNT6\_HUMAN



This product is suitable for in-vitro studies under the RESEARCH USE ONLY [RUO] licence. This product must not be used as for diagnostic or other medical purposes. St John's Laboratory Ltd, Knowledge Dock Business Centre, University Way, London, E16 2RD | Tel: 0208 223 3081