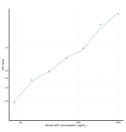

#### **PRODUCT PROPERTIES**

| Sensitivity | 78.1-5000pg/mL<br>19.6pg/mL<br>78.1-5000pg/mL                                                                           |
|-------------|-------------------------------------------------------------------------------------------------------------------------|
| Assay Time  | 4.5 hrs                                                                                                                 |
|             | table provided with the kit.                                                                                            |
| Note        | STRICTLY FOR FURTHER SCIENTIFIC RESEARCH USE ONLY (RUO). MUST NOT TO BE USED IN DIAGNOSTIC OR THERAPEUTIC APPLICATIONS. |