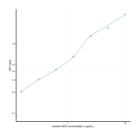

## **PRODUCT PROPERTIES**

Detection 0.156-10ng/mL Sensitivity 0.063ng/mL Detection 0.156-10ng/mL Limit Assay Time 4.5 hrs

Storage Store the unopened kit in the fridge at 2-8°C for up to 6 months. Once opened store individual kit contents according to components