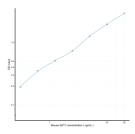

pe Kits

Short This SAT1 Sandwich ELISA Kit is an in-vitro enzyme-linked immunosorbent assay for the measurement of samples in mouse tissue

**Description** homogenates or other biological fluids...

Applications ELISA Reactivity Mouse

## **PRODUCT PROPERTIES**

Detection 0.312-20ng/mL Sensitivity 0.117ng/mL Detection 0.312-20ng/mL Limit Assay Time 4.5 hrs

Storage Store the unopened kit in the fridge at 2-8°C for up to 6 months. Once opened store individual kit contents according to components

Instruction table provided with the kit.

Note STRICTLY FOR FURTHER SCIENTIFIC RESEARCH USE ONLY (RUO). MUST NOT TO BE USED IN DIAGNOSTIC OR THERAPEUTIC

APPLICATIONS.

## **TARGET INFORMATION**

Sample Types tissue homogenates or other biological fluids.

Gene Symbol Sat1 Uniprot ID SAT1\_MOUSE



This product is suitable for in-vitro studies under the RESEARCH USE ONLY [RUO] licence. This product must not be used as for diagnostic or other medical purposes. St John's Laboratory Ltd, Knowledge Dock Business Centre, University Way, London, E16 2RD | Tel: 0208 223 3081