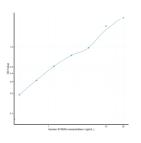

## **PRODUCT PROPERTIES**

| Detection<br>Sensitivity | 0.312-20ng/mL<br>0.085ng/mL                                                                               |
|--------------------------|-----------------------------------------------------------------------------------------------------------|
| Detection                | 0.312-20ng/mL                                                                                             |
| Limit                    |                                                                                                           |
| Assay Time               | 4.5 hrs                                                                                                   |
| Storage                  |                                                                                                           |
| Instruction              | table provided with the kit.                                                                              |
| Note                     | STRICTLY FOR FURTHER SCIENTIFIC RESEARCH USE ONLY (RUO). MUST NOT TO BE USED IN DIAGNOSTIC OR THERAPEUTIC |
|                          | APPLICATIONS.                                                                                             |