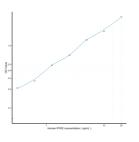

#### **PRODUCT PROPERTIES**

| Detection<br>Sensitivity | 0.312-20ng/mL<br>0.107ng/mL                                                                                                         |
|--------------------------|-------------------------------------------------------------------------------------------------------------------------------------|
| Detection                | 0.312-20ng/mL                                                                                                                       |
| Limit                    |                                                                                                                                     |
| Assay Time               | 4.5 hrs                                                                                                                             |
| Storage                  | Store the unopened kit in the fridge at 2-8°C for up to 6 months. Once opened store individual kit contents according to components |
| Instruction              | table provided with the kit.                                                                                                        |
| Note                     | STRICTLY FOR FURTHER SCIENTIFIC RESEARCH USE ONLY (RUO). MUST NOT TO BE USED IN DIAGNOSTIC OR THERAPEUTIC                           |
|                          | APPLICATIONS.                                                                                                                       |