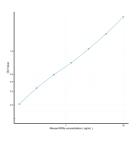

### **PRODUCT PROPERTIES**

|             | 0.156-10ng/mL                                                                                                                       |
|-------------|-------------------------------------------------------------------------------------------------------------------------------------|
| Sensitivity | 0.067ng/mL                                                                                                                          |
| Detection   | 0.156-10ng/mL                                                                                                                       |
| Limit       |                                                                                                                                     |
| Assay Time  | 4.5 hrs                                                                                                                             |
| Storage     | Store the unopened kit in the fridge at 2-8°C for up to 6 months. Once opened store individual kit contents according to components |
| Instruction | table provided with the kit.                                                                                                        |
| Note        | STRICTLY FOR FURTHER SCIENTIFIC RESEARCH USE ONLY (RUO). MUST NOT TO BE USED IN DIAGNOSTIC OR THERAPEUTIC                           |
|             | APPLICATIONS.                                                                                                                       |