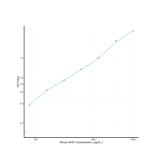

## **PRODUCT PROPERTIES**

 Detection
 78.1-5000pg/mL

 Sensitivity
 33pg/mL

 Detection
 78.1-5000pg/mL

 Limit
 4.5 hrs

 Storage
 Store the unopened kit in the fridge at 2-8°C for up to 6 months. Once opened store individual kit contents according to components table provided with the kit.