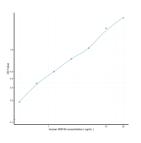

## **PRODUCT PROPERTIES**

| Detection<br>Sensitivity | 0.312-20ng/mL<br>0.125ng/mL                                                                                                         |
|--------------------------|-------------------------------------------------------------------------------------------------------------------------------------|
| Detection                | 0.312-20ng/mL                                                                                                                       |
| Limit                    |                                                                                                                                     |
| Assay Time               | 4.5 hrs                                                                                                                             |
| Storage                  | Store the unopened kit in the fridge at 2-8°C for up to 6 months. Once opened store individual kit contents according to components |
| Instruction              | table provided with the kit.                                                                                                        |
| Note                     | STRICTLY FOR FURTHER SCIENTIFIC RESEARCH USE ONLY (RUO). MUST NOT TO BE USED IN DIAGNOSTIC OR THERAPEUTIC                           |
|                          | APPLICATIONS.                                                                                                                       |
|                          |                                                                                                                                     |