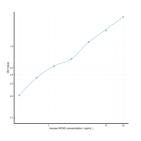

**PRODUCT PROPERTIES** 

| Sensitivity |                                                                                                                                     |
|-------------|-------------------------------------------------------------------------------------------------------------------------------------|
|             | 0.312-20ng/mL                                                                                                                       |
| Limit       |                                                                                                                                     |
| Assay Time  | 4.5 hrs                                                                                                                             |
| Storage     | Store the unopened kit in the fridge at 2-8°C for up to 6 months. Once opened store individual kit contents according to components |
| Instruction | table provided with the kit.                                                                                                        |
| Note        | STRICTLY FOR FURTHER SCIENTIFIC RESEARCH USE ONLY (RUO). MUST NOT TO BE USED IN DIAGNOSTIC OR THERAPEUTIC                           |
|             | APPLICATIONS.                                                                                                                       |