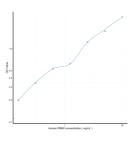

### **PRODUCT PROPERTIES**

| Detection<br>Sensitivity | 0.156-10ng/mL                                                                                                                       |
|--------------------------|-------------------------------------------------------------------------------------------------------------------------------------|
|                          | 0.156-10ng/mL                                                                                                                       |
| Limit                    | 0.150-101g/mL                                                                                                                       |
| Assay Time               | 4.5 hrs                                                                                                                             |
| Storage                  | Store the unopened kit in the fridge at 2-8°C for up to 6 months. Once opened store individual kit contents according to components |
| Instruction              | table provided with the kit.                                                                                                        |
| Note                     | STRICTLY FOR FURTHER SCIENTIFIC RESEARCH USE ONLY (RUO). MUST NOT TO BE USED IN DIAGNOSTIC OR THERAPEUTIC                           |
|                          | APPLICATIONS.                                                                                                                       |