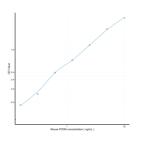

### **PRODUCT PROPERTIES**

| Detection   | 0.156-10ng/mL                                                                                                                       |
|-------------|-------------------------------------------------------------------------------------------------------------------------------------|
| Sensitivity | 0.057ng/mL                                                                                                                          |
| Detection   | 0.156-10ng/mL                                                                                                                       |
| Limit       |                                                                                                                                     |
| Assay Time  | 4.5 hrs                                                                                                                             |
| Storage     | Store the unopened kit in the fridge at 2-8°C for up to 6 months. Once opened store individual kit contents according to components |
| Instruction | table provided with the kit.                                                                                                        |
| Note        | STRICTLY FOR FURTHER SCIENTIFIC RESEARCH USE ONLY (RUO). MUST NOT TO BE USED IN DIAGNOSTIC OR THERAPEUTIC                           |
|             | APPLICATIONS.                                                                                                                       |