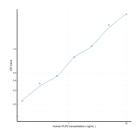

pe Kits

Short This PLP2 Sandwich ELISA Kit is an in-vitro enzyme-linked immunosorbent assay for the measurement of samples in human tissue

**Description** homogenates or other biological fluids...

Applications ELISA Reactivity Human

## **PRODUCT PROPERTIES**

Detection 0.156-10ng/mL Sensitivity 0.065ng/mL Detection 0.156-10ng/mL Limit Assay Time 4.5 hrs

Storage Store the unopened kit in the fridge at 2-8°C for up to 6 months. Once opened store individual kit contents according to components

Instruction table provided with the kit.

Note STRICTLY FOR FURTHER SCIENTIFIC RESEARCH USE ONLY (RUO). MUST NOT TO BE USED IN DIAGNOSTIC OR THERAPEUTIC

APPLICATIONS.

## **TARGET INFORMATION**

Sample Types tissue homogenates or other biological fluids.

Gene Symbol PLP2 Uniprot ID PLP2\_HUMAN



This product is suitable for in-vitro studies under the RESEARCH USE ONLY [RUO] licence. This product must not be used as for diagnostic or other medical purposes. St John's Laboratory Ltd, Knowledge Dock Business Centre, University Way, London, E16 2RD | Tel: 0208 223 3081