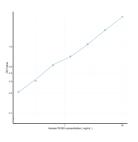

#### **PRODUCT PROPERTIES**

| Detection<br>Sensitivity | 0.156-10ng/mL<br>0.059ng/mL                                                                                                         |
|--------------------------|-------------------------------------------------------------------------------------------------------------------------------------|
| •                        | 0.156-10ng/mL                                                                                                                       |
| Limit                    |                                                                                                                                     |
| Assay Time               | 4.5 hrs                                                                                                                             |
| Storage                  | Store the unopened kit in the fridge at 2-8°C for up to 6 months. Once opened store individual kit contents according to components |
| Instruction              | table provided with the kit.                                                                                                        |
| Note                     | STRICTLY FOR FURTHER SCIENTIFIC RESEARCH USE ONLY (RUO). MUST NOT TO BE USED IN DIAGNOSTIC OR THERAPEUTIC                           |
|                          | APPLICATIONS.                                                                                                                       |