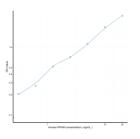

## **PRODUCT PROPERTIES**

| Detection<br>Sensitivity | 0.312-20ng/mL<br>0.114ng/mL                                                                                                         |
|--------------------------|-------------------------------------------------------------------------------------------------------------------------------------|
| Detection                | 0.312-20ng/mL                                                                                                                       |
| Limit                    |                                                                                                                                     |
| Assay Time               | 4.5 hrs                                                                                                                             |
| Storage                  | Store the unopened kit in the fridge at 2-8°C for up to 6 months. Once opened store individual kit contents according to components |
| Instruction              | table provided with the kit.                                                                                                        |
| Note                     | STRICTLY FOR FURTHER SCIENTIFIC RESEARCH USE ONLY (RUO). MUST NOT TO BE USED IN DIAGNOSTIC OR THERAPEUTIC                           |
|                          | APPLICATIONS.                                                                                                                       |