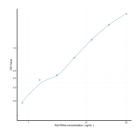

## **PRODUCT PROPERTIES**

 Detection
 0.781-50ng/mL

 Sensitivity
 0.27ng/mL

 Detection
 0.781-50ng/mL

 Limit
 4.5 hrs

Storage Store the unopened kit in the fridge at 2-8°C for up to 6 months. Once opened store individual kit contents according to components