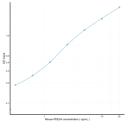

### **PRODUCT PROPERTIES**

| Detection   | 0.312-20ng/mL |
|-------------|---------------|
| Sensitivity | 0.144ng/mL    |
| Detection   | 0.312-20ng/mL |
| 1           |               |

Limit Assay Time 4.5 hrs